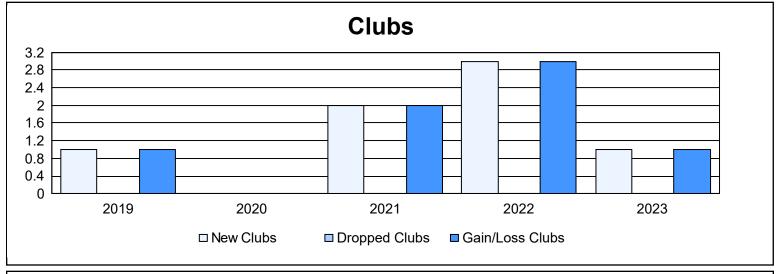

District 300B 2 As of June 2023 Cumulative

| Year      | New<br>Clubs | Dropped<br>Clubs | Gain/<br>Loss<br>Clubs | New<br>Members | Charter<br>Members | Reinstate<br>Members | Transfer<br>Members | Total<br>Member<br>Added | Total<br>Members<br>Dropped | Gain/<br>Loss<br>Members |
|-----------|--------------|------------------|------------------------|----------------|--------------------|----------------------|---------------------|--------------------------|-----------------------------|--------------------------|
| 2018-2019 | 1            | 0                | 1                      | 284            | 41                 | 24                   | 7                   | 356                      | 446                         | -90                      |
| 2019-2020 | 0            | 0                | 0                      | 279            | 1                  | 24                   | 2                   | 306                      | 353                         | -47                      |
| 2020-2021 | 2            | 0                | 2                      | 311            | 72                 | 47                   | 3                   | 433                      | 372                         | 61                       |
| 2021-2022 | 3            | 0                | 3                      | 333            | 122                | 10                   | 5                   | 470                      | 422                         | 48                       |
| 2022-2023 | 1            | 0                | 1                      | 393            | 25                 | 17                   | 11                  | 446                      | 424                         | 22                       |
| Average   | 1            | 0                | 1                      | 320            | 52                 | 24                   | 6                   | 402                      | 403                         | -1                       |