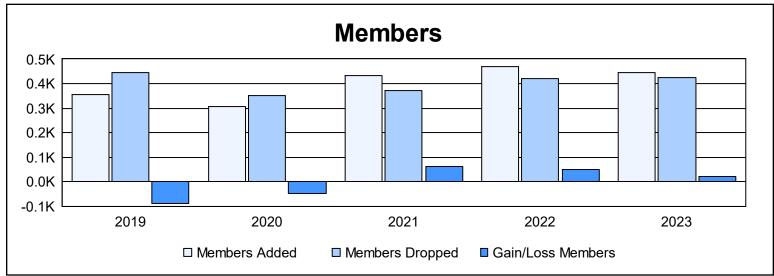

District 300B 2 As of June 2023 Cumulative

| Year      | New<br>Clubs | Dropped<br>Clubs | Gain/<br>Loss<br>Clubs | New<br>Members | Charter<br>Members | Reinstate<br>Members | Transfer<br>Members | Total<br>Member<br>Added | Total<br>Members<br>Dropped | Gain/<br>Loss<br>Members |
|-----------|--------------|------------------|------------------------|----------------|--------------------|----------------------|---------------------|--------------------------|-----------------------------|--------------------------|
| 2018-2019 | 1            | 0                | 1                      | 284            | 41                 | 24                   | 7                   | 356                      | 446                         | -90                      |
| 2019-2020 | 0            | 0                | 0                      | 279            | 1                  | 24                   | 2                   | 306                      | 353                         | -47                      |
| 2020-2021 | 2            | 0                | 2                      | 311            | 72                 | 47                   | 3                   | 433                      | 372                         | 61                       |
| 2021-2022 | 3            | 0                | 3                      | 333            | 122                | 10                   | 5                   | 470                      | 422                         | 48                       |
| 2022-2023 | 1            | 0                | 1                      | 393            | 25                 | 17                   | 11                  | 446                      | 424                         | 22                       |
| Average   | 1            | 0                | 1                      | 320            | 52                 | 24                   | 6                   | 402                      | 403                         | -1                       |